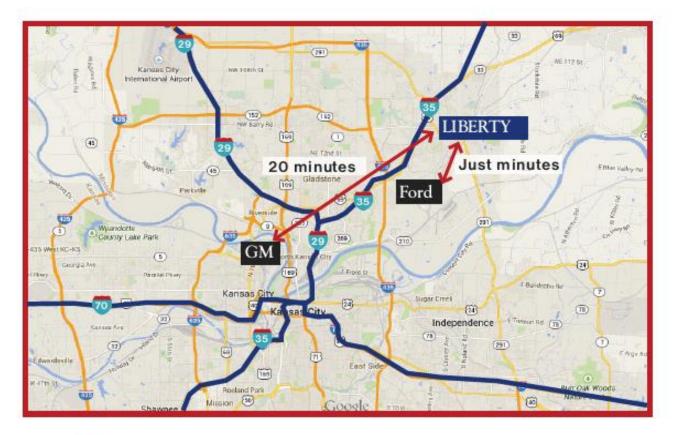

# Location

Liberty's central location and extensive transportation infrastructure give businesses an edge over the competition – which is critical for manufacturing.

- · Liberty's transportation network gets products to their location faster
- · Low operating and labor costs give you a greater return on your investment
- Liberty is a convenient location for shipping, with easy access to Interstates I-35 and I-29, 15 minutes from Kansas City International Airport and one of the largest rail terminals in the United States
- · Liberty is minutes away from General Motors in Kansas City, KS and the Ford Plant in Claycomo