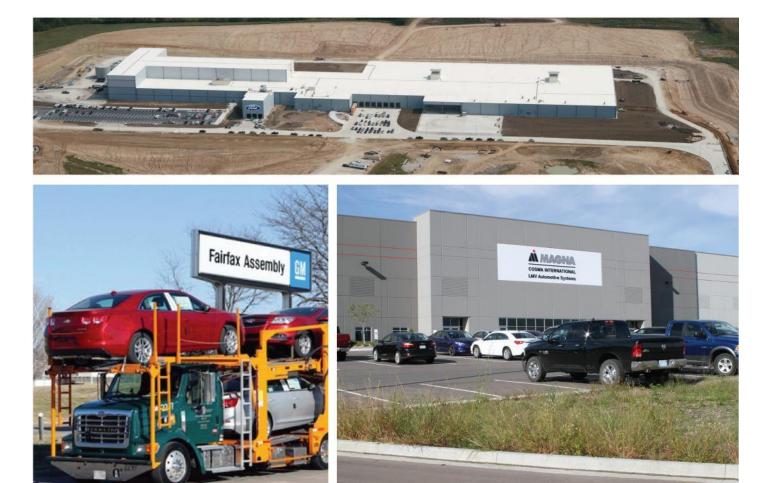

### Advantages to establishing a major presence in Liberty: Ford Motor Company built a 500,000 square foot

\$260 million stamping facility in Liberty

Liberty is also where LMV Automotive Systems, part of Magna International, built a

#### 468,000 square foot manufacturing building

More than **5,000** employees are employed by the automotive industry in and around the Liberty area