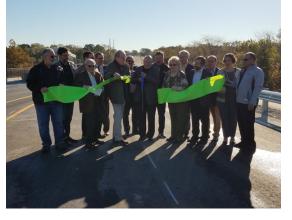

## **Growing Liberty**

Cover image shows first traffic on South Liberty Parkway Phase II. A \$24 million dollar project that connects the four-lane, 2.5-mile extension of South Liberty Parkway to Highway 291