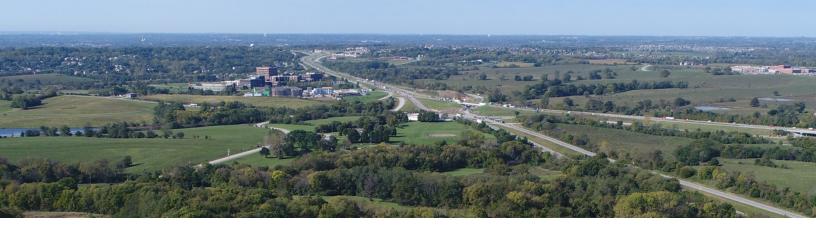

## **Growing Liberty**

Cover image shows first traffic on South Liberty Parkway Phase II. A \$24 million dollar project that connects the four-lane, 2.5-mile extension of South Liberty Parkway to Highway 291